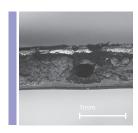

#### **ENSACO® CARBON BLACK**

ENSACO® carbon black is the best solution to make conductive compounds with low moisture content and to ensure the outstanding performance of the final conductive parts.

Carbon blacks with high moisture content can induce bubble defects in the final material

When using ENSACO® 250G, which has a low moisture content, parts with no surface defects can be produced.