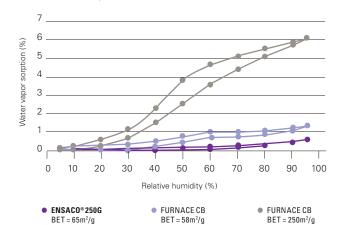

### WATER VAPOR SORPTION AT 25°C

Imerys carbon blacks have the lowest moisture uptake in the market.

Our team of over 500 experienced professionals ensures we deliver optimal solutions for the technical challenges faced by our customers making us the market leader for:

#### **ENSACO® CARBON BLACK**

ENSACO® carbon black is the best solution to make conductive compounds with low moisture content and to ensure the outstanding performance of the final conductive parts.

Carbon blacks with high moisture content can induce bubble defects in the final material

When using ENSACO® 250G, which has a low moisture content, parts with no surface defects can be produced.