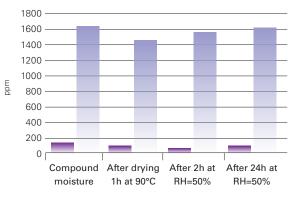

# MOISTURE CONTENT OF PP COMPOUNDS WITH THE SAME RESISTIVITY (100 Ohm.cm)

(MEASURED BY KARL-FISCHER TITRATION METHOD)

Once in the compound, moisture cannot be removed.

FURNACE carbon black (58m²/g)

ENSACO® carbon black (65m²/q)